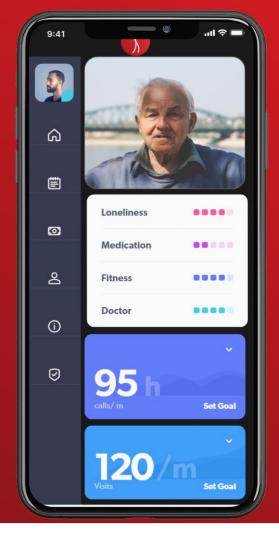

-----------|
| Kostenart<br>Anteil am Total      | Betreuungs- und Pensionskosten 56.5% | Pflegekosten<br><sup>43.5%</sup>            |                                   |                           |
| Kostenträger<br><sup>Betrag</sup> | Patient<br>Varlabel nach Pflegeheim  | Patient<br>Max. 20%<br>des OKP-<br>Beitrags | OKP<br>CHF 9 pro Stufe<br>und Tag | Staat<br>Restfinanzierung |
|                                   | Staat<br>EL. Alters-und Pflegehilfe  |                                             |                                   |                           |

•

Quelle: Bundesamt für Statistik, Credit Suisse

Quelle: Bundesamt für Gesundheit, Credit Suisse

Quelle: Bundesamt für Statistik, Credit Suisse



SW



# The solution

### ()) The Resident











## ()) The Family



















#### BYOD - Demo





#### **Device Selection**









| User Type           | Cost               |
|---------------------|--------------------|
| Resident            | 150CHF/User        |
| Family APP          | Free               |
| Hospital solution   | 2900CHF/p.a.       |
| Hospital onboarding | 5.000CHF/ one time |

SWSTANT

BASIC

1xResident APP Family APP (1xR) Only WiFi

9.99 CHF/m **SMART** 

Residents Device Family APP (3xRs) 3G Marketplace Social 39.99 CHF/m







#### Dimitrios



Amanda

Koen



Mitch



## SW STANT your trustful companion