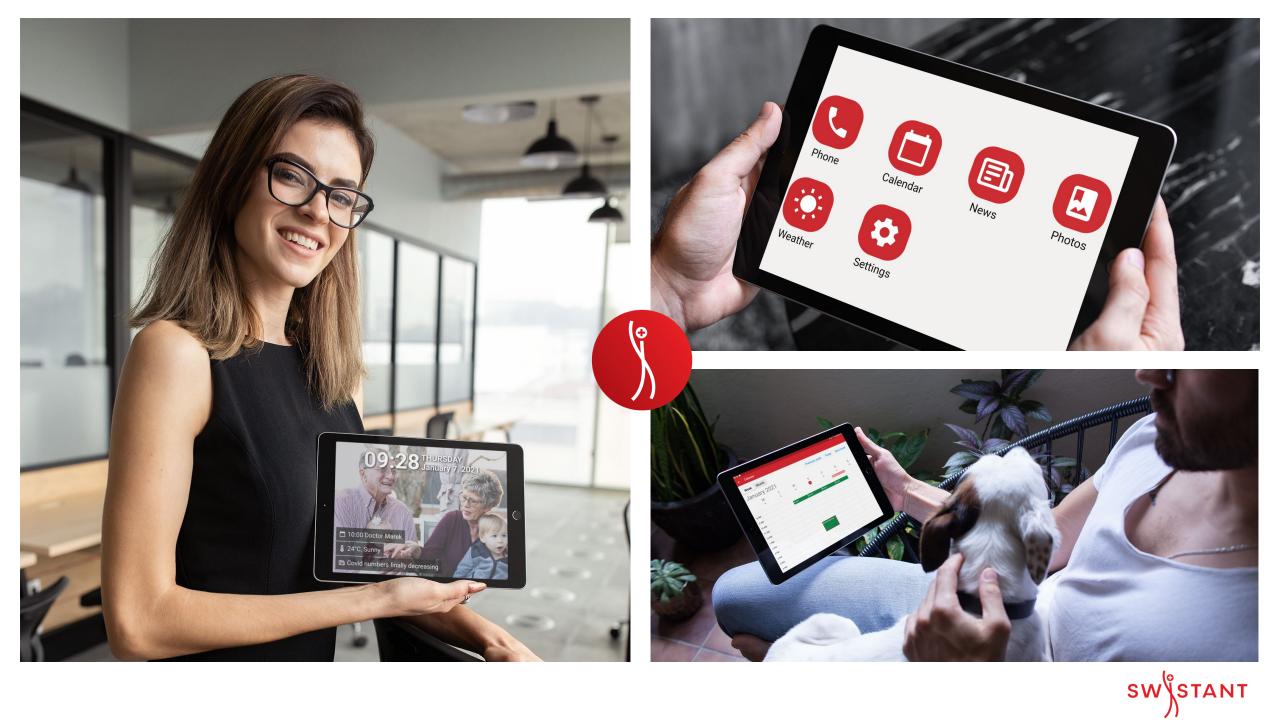

------|---------------------------|
| Kostenart<br>Anteil am Total      | Betreuungs- und Pensionskosten 56.5% | Pflegekosten<br><sup>43.5%</sup>            |                                   |                           |
| Kostenträger<br><sup>Betrag</sup> | Patient<br>Varlabel nach Pflegeheim  | Patient<br>Max. 20%<br>des OKP-<br>Beitrags | OKP<br>CHF 9 pro Stufe<br>und Tag | Staat<br>Restfinanzierung |
|                                   | Staat<br>EL. Alters-und Pflegehilfe  |                                             |                                   |                           |

•

Quelle: Bundesamt für Statistik, Credit Suisse

Quelle: Bundesamt für Gesundheit, Credit Suisse

Quelle: Bundesamt für Statistik, Credit Suisse



SW



# The solution

### ()) The Resident











## ()) The Family



















#### BYOD - Demo





#### **Device Selection**









| User Type           | Cost               |
|---------------------|--------------------|
| Resident            | 150CHF/User        |
| Family APP          | Free               |
| Hospital solution   | 2900CHF/p.a.       |
| Hospital onboarding | 5.000CHF/ one time |

SWSTANT

BASIC

1xResident APP Family APP (1xR) Only WiFi

9.99 CHF/m **SMART** 

Residents Device Family APP (3xRs) 3G Marketplace Social 39.99 CHF/m







#### Dimitrios



Amanda

Koen



Mitch



## SW STANT your trustful companion