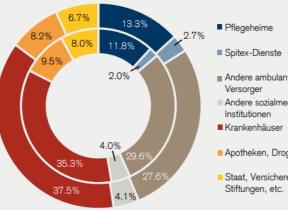

#### Gesundheitsausgaben nach Leistungserbringern

Anteil an Gesundheitsausgaben, 1995 (innerer Kreis), 2012 (äusserer Kreis)

Quelle: Bundesamt für Statistik, Credit Suisse