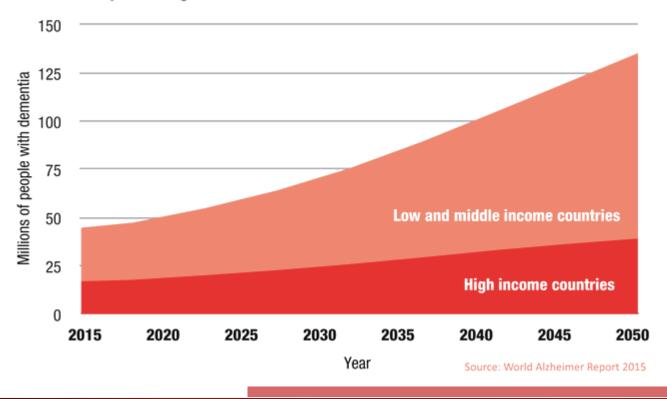

## SUBJECT OF THE SUBJEC

Number of people with dementia in low and middle income countries compared to high income countries

A watchdog for the everyday life

Connect older generation to Technology

Save costs from care-giving and Elderly houses