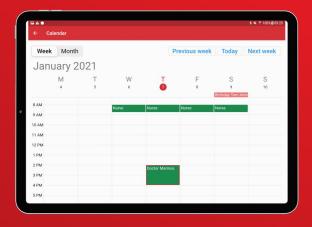

----------|---------------------------|
| Kostenart<br>Anteil am Total      | Betreuungs- und Pensionskosten 56.5% | Pflegekosten<br><sup>43.5%</sup>            |                                   |                           |
| Kostenträger<br><sup>Betrag</sup> | Patient<br>Varlabel nach Pflegeheim  | Patient<br>Max. 20%<br>des OKP-<br>Beitrags | OKP<br>CHF 9 pro Stufe<br>und Tag | Staat<br>Restfinanzierung |
|                                   | Staat<br>EL. Alters-und Pflegehilfe  |                                             |                                   |                           |

•

Quelle: Bundesamt für Statistik, Credit Suisse

Quelle: Bundesamt für Gesundheit, Credit Suisse

Quelle: Bundesamt für Statistik, Credit Suisse



SW



# The solution

### ()) The Resident











## ()) The Family



















#### BYOD - Demo





#### **Device Selection**









| User Type           | Cost               |
|---------------------|--------------------|
| Resident            | 150CHF/User        |
| Family APP          | Free               |
| Hospital solution   | 2900CHF/p.a.       |
| Hospital onboarding | 5.000CHF/ one time |

SWSTANT

BASIC

1xResident APP Family APP (1xR) Only WiFi

9.99 CHF/m **SMART** 

Residents Device Family APP (3xRs) 3G Marketplace Social 39.99 CHF/m







#### Dimitrios



Amanda

Koen



Mitch



## SW STANT your trustful companion