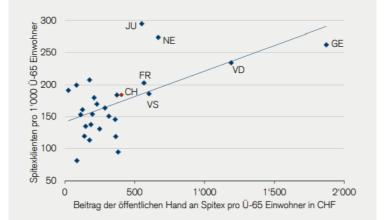

#### Staatsbeiträge und Spitex-Klienten

Staatsbeiträge und Anzahl Spitex-Klienten pro Kanton (2012); lineare Trendlinie