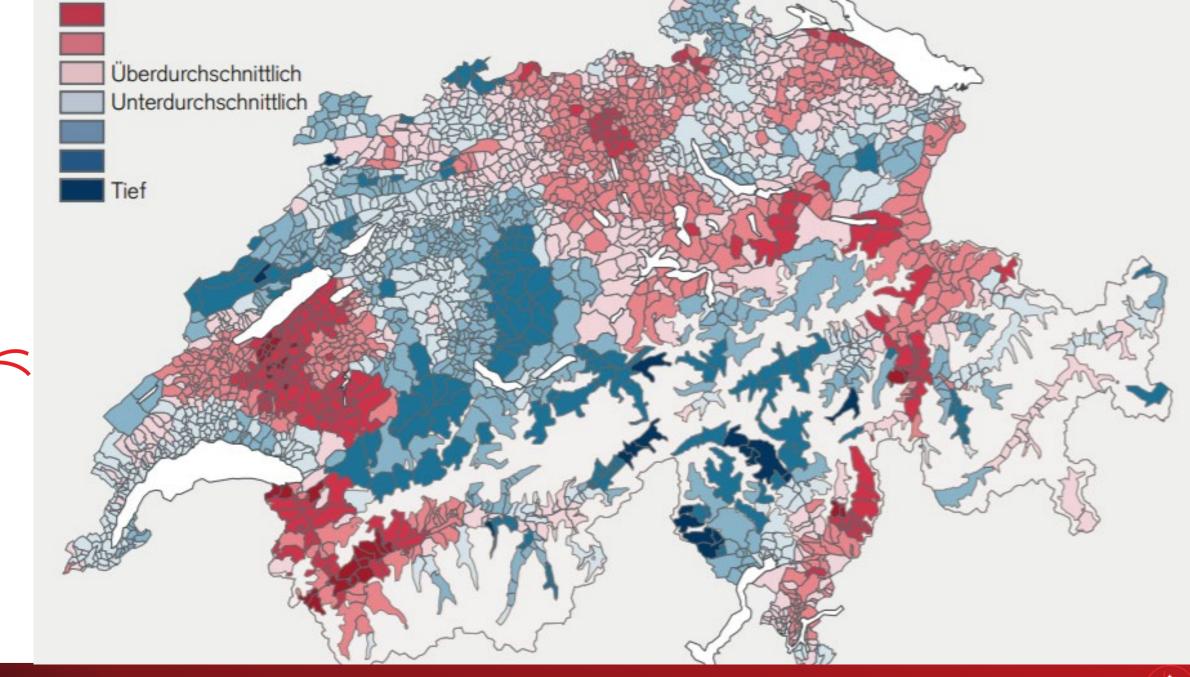

## SUBJECT OF THE SUBJEC

Number of people with dementia in low and middle income countries compared to high income countries

A watchdog for the everyday life

Connect older generation to Technology

Save costs from care-giving and Elderly houses