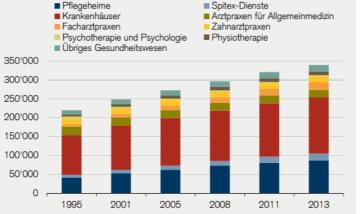

#### Beschäftigung im Gesundheitswesen

Vollzeitäquivalente; Subbranchen im ambulanten Bereich teilweise geschätzt

Quelle: Bundesamt für Statistik, Credit Suisse