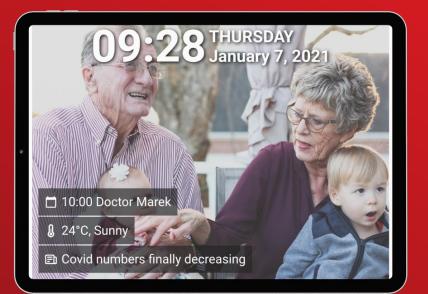

------------|---------------------------|
| Kostenart<br>Anteil am Total      | Betreuungs- und Pensionskosten 56.5% | Pflegekosten<br><sup>43.5%</sup>            |                                   |                           |
| Kostenträger<br><sup>Betrag</sup> | Patient<br>Varlabel nach Pflegeheim  | Patient<br>Max. 20%<br>des OKP-<br>Beitrags | OKP<br>CHF 9 pro Stufe<br>und Tag | Staat<br>Restfinanzierung |
|                                   | Staat<br>EL. Alters-und Pflegehilfe  |                                             |                                   |                           |

•

Quelle: Bundesamt für Statistik, Credit Suisse

Quelle: Bundesamt für Gesundheit, Credit Suisse

Quelle: Bundesamt für Statistik, Credit Suisse



SW



# The solution

### ()) The Resident











## ()) The Family



















#### BYOD - Demo





#### **Device Selection**









| User Type           | Cost               |
|---------------------|--------------------|
| Resident            | 150CHF/User        |
| Family APP          | Free               |
| Hospital solution   | 2900CHF/p.a.       |
| Hospital onboarding | 5.000CHF/ one time |

SWSTANT

BASIC

1xResident APP Family APP (1xR) Only WiFi

9.99 CHF/m **SMART** 

Residents Device Family APP (3xRs) 3G Marketplace Social 39.99 CHF/m







#### Dimitrios



Amanda

Koen



Mitch



## SW STANT your trustful companion