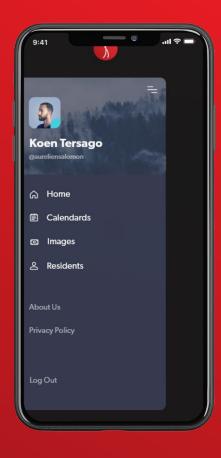

---------|
| Kostenart<br>Anteil am Total      | Betreuungs- und Pensionskosten 56.5% | Pflegekosten<br><sup>43.5%</sup>            |                                   |                           |
| Kostenträger<br><sup>Betrag</sup> | Patient<br>Varlabel nach Pflegeheim  | Patient<br>Max. 20%<br>des OKP-<br>Beitrags | OKP<br>CHF 9 pro Stufe<br>und Tag | Staat<br>Restfinanzierung |
|                                   | Staat<br>EL. Alters-und Pflegehilfe  |                                             |                                   |                           |

•

Quelle: Bundesamt für Statistik, Credit Suisse

Quelle: Bundesamt für Gesundheit, Credit Suisse

Quelle: Bundesamt für Statistik, Credit Suisse



SW



# The solution

### ()) The Resident











## ()) The Family



















#### BYOD - Demo





#### **Device Selection**









| User Type           | Cost               |
|---------------------|--------------------|
| Resident            | 150CHF/User        |
| Family APP          | Free               |
| Hospital solution   | 2900CHF/p.a.       |
| Hospital onboarding | 5.000CHF/ one time |

SWSTANT

BASIC

1xResident APP Family APP (1xR) Only WiFi

9.99 CHF/m **SMART** 

Residents Device Family APP (3xRs) 3G Marketplace Social 39.99 CHF/m







#### Dimitrios



Amanda

Koen



Mitch



## SW STANT your trustful companion